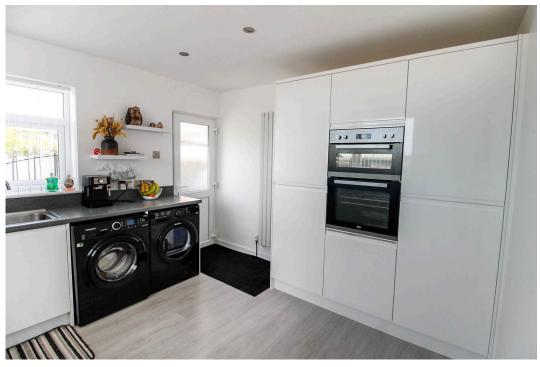

KITCHEN - 3.62m x 3.32m (11'10" x 10'10")

Having a modern range of fitted units to include tall standing cupboards, worktop surfaces with drawer and base cupboards beneath, integrated fridge and freezer, integrated dishwasher, automatic "Hotpoint" washing machine, "Hotpoint" condensing dryer, single drainer stainless steel sink with mixer tap over, eye level 'Beko' electric oven and separate grill, four ring electric induction hob, laminate floor, power points, inset spotlighting, vertical radiator, dual aspect uPVC double glazed windows overlooking side and front and uPVC double glazed frosted door