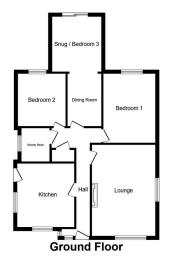

Total floor area 82.1 sq.m. (884 sq.ft.) approx This floor plan is for illustration purposes only and may not be representative of the property. The position and size of doors, windows and other features a approximate. Unantivotater derpoduction prohibited. @ PopropertyBOX