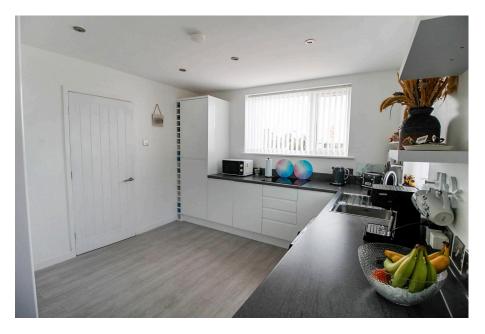

KITCHEN - 3.62m x 3.32m (11'10" x 10'10")

Having a modern range of fitted units to include tall standing cupboards, worktop surfaces with drawer and base cupboards beneath, integrated fridge and freezer, integrated dishwasher, automatic "Hotpoint" washing machine, "Hotpoint" condensing dryer, single drainer stainless steel sink with mixer tap over, eye level 'Beko' electric oven and separate grill, four ring electric induction hob, laminate floor, power points, inset spotlighting, vertical radiator, dual aspect uPVC double glazed windows overlooking side and front and uPVC double glazed frosted door