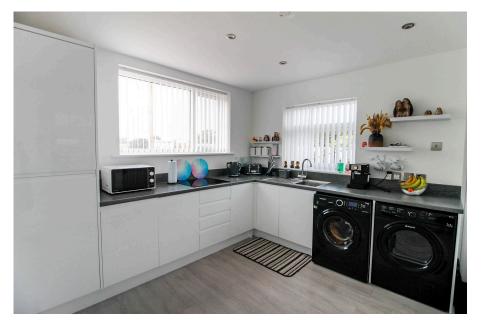

KITCHEN - 3.62m x 3.32m (11'10" x 10'10")

Having a modern range of fitted units to include tall standing cupboards, worktop surfaces with drawer and base cupboards beneath, integrated fridge and freezer, integrated dishwasher, automatic "Hotpoint" washing machine, "Hotpoint" condensing dryer, single drainer stainless steel sink with mixer tap over, eye level 'Beko' electric oven and separate grill, four ring electric induction hob, laminate floor, power points, inset spotlighting, vertical radiator, dual aspect uPVC double glazed windows overlooking side and front and uPVC double glazed frosted door