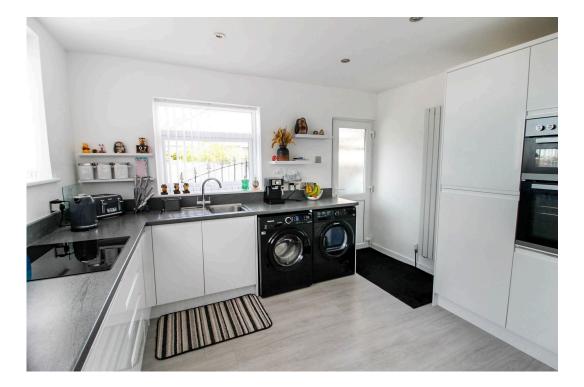

KITCHEN - 3.62m x 3.32m (11'10" x 10'10")

Having a modern range of fitted units to include tall standing cupboards, worktop surfaces with drawer and base cupboards beneath, integrated fridge and freezer, integrated dishwasher, automatic "Hotpoint" washing machine, "Hotpoint" condensing dryer, single drainer stainless steel sink with mixer tap over, eye level 'Beko' electric oven and separate grill, four ring electric induction hob, laminate floor, power points, inset spotlighting, vertical radiator, dual aspect uPVC double glazed windows overlooking side and front and uPVC double glazed frosted door