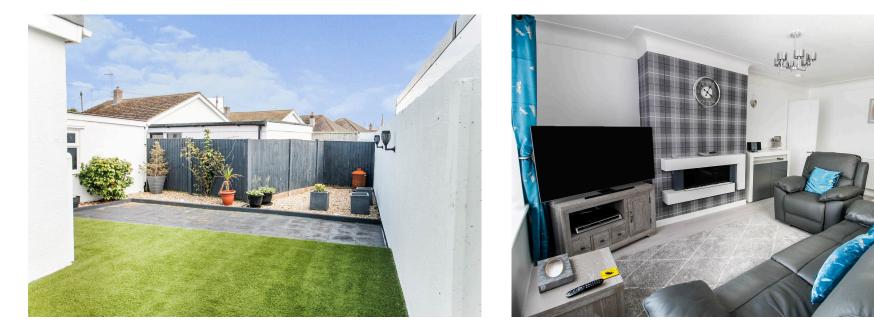

## DESCRIPTION

This spacious two bedroom detached bungalow being beautifully presented throughout is situated close to the main town square with shops providing most everyday essential and an Asda superstore is a short distance away together with the beach and promenade. Having a newly laid brick paved driveway providing off street parking with garage and carport, enclosed secluded garden and two reception rooms /third bedroom . Internal viewing is recommended to appreciate the size and quality within.

LOUNGE - 5.23m x 3.67m (17'1" x 12'0")

With power points, satellite point, radiator, laminate floor, feature fireplace with remote controlled electric fire, coved ceiling and two uPVC double glazed windows overlooking the side and front.